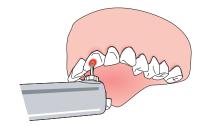

### Customise according to patient:

Choose caries free spot – Press switch for 3 Seconds

Occlusal-probe

Approx-probe