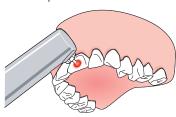

### Customise according to patient:

Choose caries free spot – Press switch for 3 Seconds

Occlusal-probe

Approx-probe