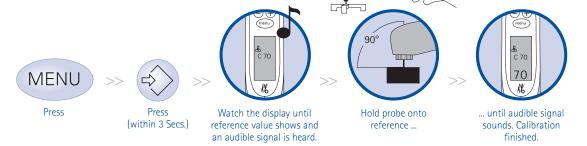

## DIAGNOdent® pen 2190

# **Brief operating instruction**

Select probe storage location:











Press once

Press twice

Choose storage space

#### Probe calibration with reference:



### Customise according to patient:

Choose caries free spot – Press switch for 3 Seconds



Occlusal-probe



Approx-probe

#### KaVo DIAGNOdent® pen 2190

1) Professional tooth cleaning

Removal of all hard and soft plaque with:

SONICflex, hand instruments, PROPHYflex with PROPHYpearls, Polishing handpiece DURAtec 2933





#### KaVo. Dental Excellence.

KaVo Dental GmbH · D 88400 Biberach/Riß Telefon +49 7351 56-0 · Fax +49 7351 56-1488 · www.kavo.com



Those short operating instructions contain only the essential control functions. Before operating for the first time and in the case of operation by persons who are not familiar with handling this medical product, it is essential to read the Comprehensive Operating Instructions included in the delivery.