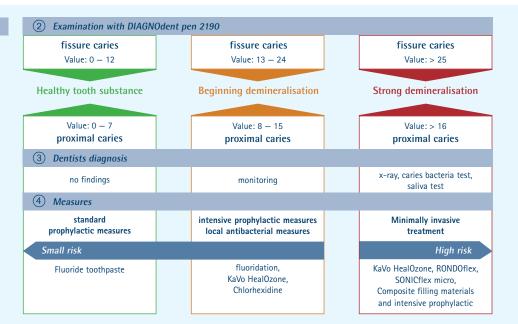

## DIAGNOdent® pen 2190

# **Brief operating instruction**

Select probe storage location:











Press once

Press twice

Choose storage space

#### Probe calibration with reference:



### Customise according to patient:

Choose caries free spot – Press switch for 3 Seconds



Occlusal-probe



Approx-probe

#### KaVo DIAGNOdent® pen 2190

1) Professional tooth cleaning

Removal of all hard and soft plaque with:

SONICflex, hand instruments, PROPHYflex with PROPHYpearls, Polishing handpiece DURAtec 2933





#### KaVo. Dental Excellence.

KaVo Dental GmbH · D 88400 Biberach/Riß Telefon +49 7351 56-0 · Fax +49 7351 56-1488 · www.kavo.com



Those short operating instructions contain only the essential control functions. Before operating for the first time and in the case of operation by persons who are not familiar with handling this medical product, it is essential to read the Comprehensive Operating Instructions included in the delivery.